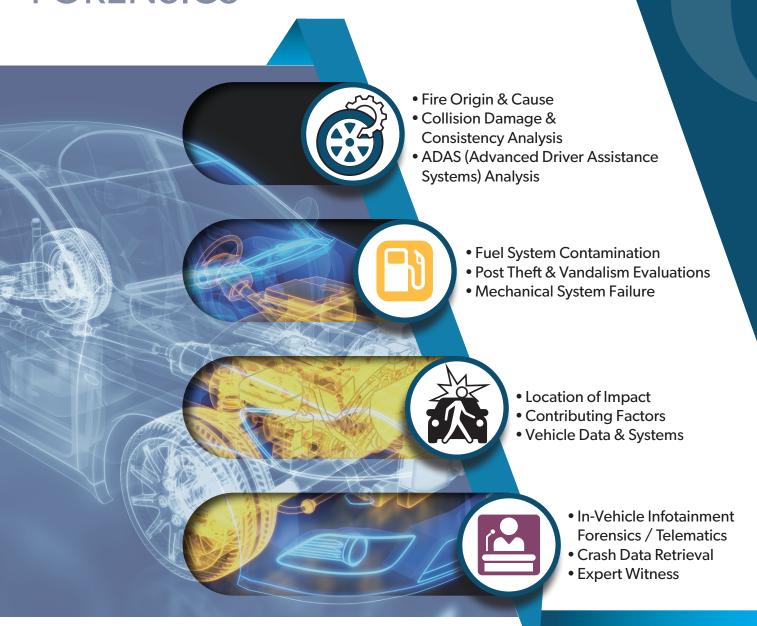

## **VEHICLE** FORENSICS

Vehicle sensors continuously relay information to electronic modules for the purpose of controlling and operating the vehicle. ProNet experts use the vehicle as a key witness to testify regarding the data facts such as speed, braking and cruise control information, phone usage, seatbelt status, and more.

Our vehicle expert team consists of individuals that are ACTAR certified Mechanical Engineers, Certified Master Technicians, Certified Fire & Explosion Investigators and Certified Vehicle Fire Investigators. Team members are court-qualified in accident reconstruction, collision and damage analysis, and mechanical failure.