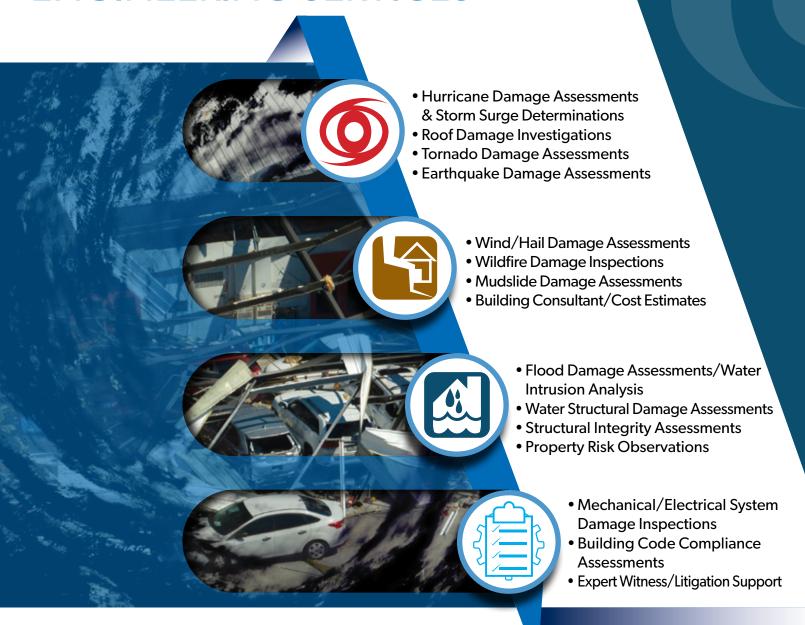

## **CATASTROPHE**ENGINEERING SERVICES

ProNet recognizes that catastrophes, whether natural or man-made, can be devastating to your property and business.

ProNet Group's Catastrophe Response Team is ready to assist in catastrophe situations and is committed to assisting in your disaster recovery efforts. Our team responds quickly to conduct damage assessments, equipment evaluations, provide estimates, repair or replacement recommendations, and offer building code analysis.