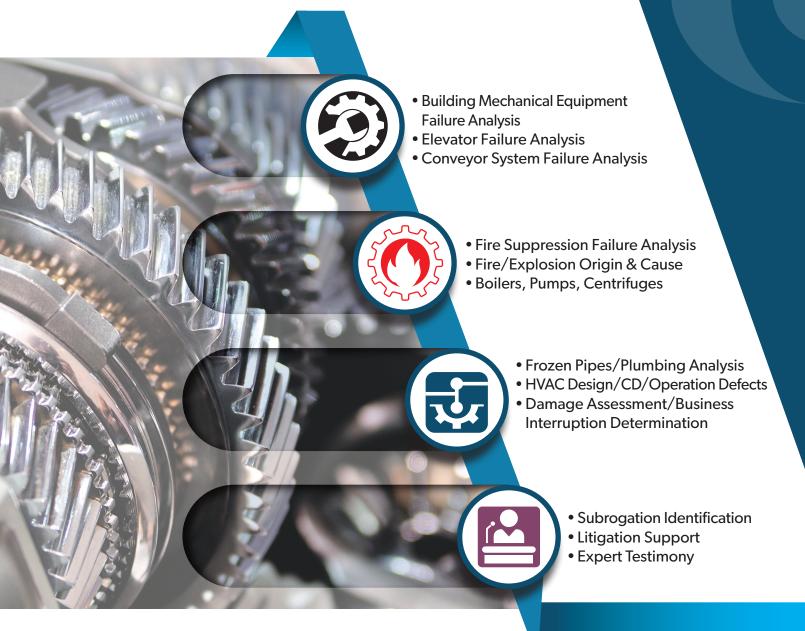

## **MECHANICAL** ENGINEERING

ProNet specializes in forensic investigations and research on issues involving failure analysis, accident investigations, and damage assessments of equipment and mechanical systems encompassing commercial, industrial, residential, educational, hospitality, and healthcare facilities.

Our mechanical engineers routinely identify origin and cause of equipment failures ranging from boilers to centrifuges and pumps to damages related to oil and gas sites.

ProNet Group, Inc.
FORENSIC ENGINEERING & CONSULTING
www.pronetgroup.com
800-216-7268